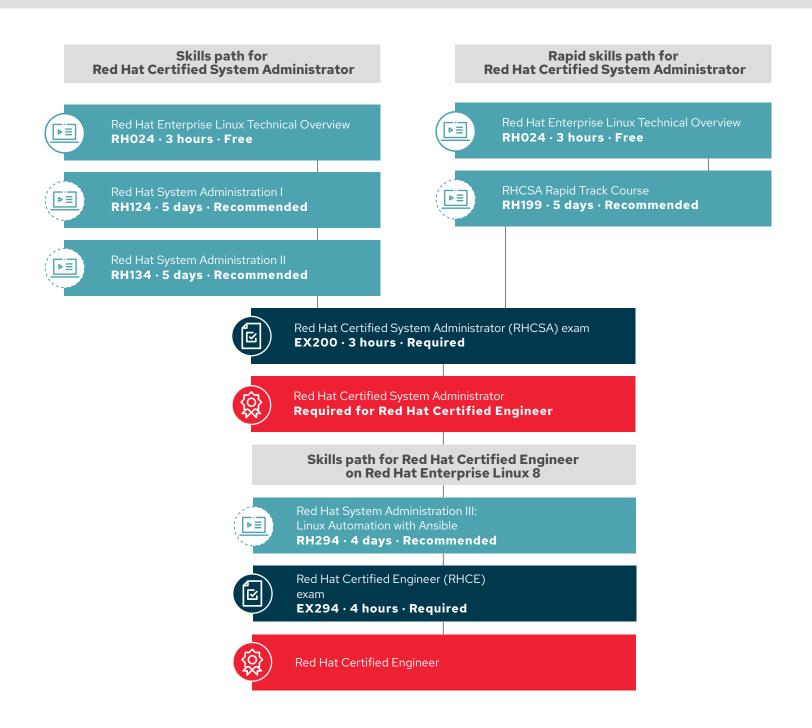

## Red Hat Enterprise Linux skills path





To learn more, visit https://red.ht/catalogue















## Red Hat Enterprise Linux skills path





Skills path for Red Hat Certified Specialist in Linux **Diagnostics and Troubleshooting** 

Red Hat Enterprise Linux® Diagnostics and Troubleshooting

RH342 · 4 days · Recommended



Red Hat Certified Specialist in Linux Diagnostics and Troubleshooting exam

EX342 · 4 hours · Required

Skills path for Red Hat Certified Specialist in Security: Linux



Red Hat Security: Linux in Physical,

RH415 · 4 days · Recommended



Red Hat Certified Specialist in Security: Linux exam

EX415 · 4 hours · Required

Skills path for Red Hat Certified Specialist in Linux Performance Tuning



Virtual, and Cloud

RH442 · 4 days · Recommended



Red Hat Certified Specialist in Linux Performance Tuning e